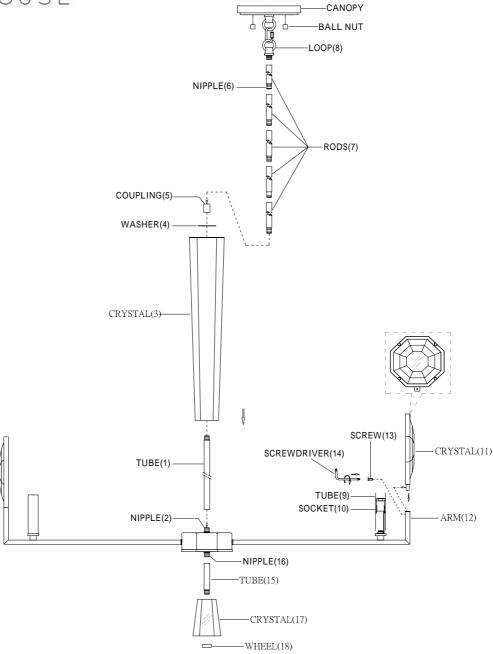

## **ASSEMBLY INSTRUCTIONS**

- 1. Carefully unpack and identify all parts referring to illustration for parts identification.
- 2. Turn the power to the installation point OFF.
- 3. Install the tube (1) onto the nipple (2). Install the crystal (3) onto the tube (1), securing with the washer (4) and the coupling (5).
- 4. Assemble the rods (7) together using the nipple (6). Attach the bottom end of rods (7) onto the coupling (5). Attach the other end of rods (7) onto the loop (8).
- 5. Install the tube (9), onto the socket (10).
- 6. Install the crystal (11) onto the arm (12) using the screw (13), securing with the screwdriver (14).
- 7. Install the tube (15) onto the nipple (16). Install the crystal (17) onto the tube (15), securing with the wheel (18).
- 8. Refer to the additional installation instructions included with the product for wiring and installation.
- 9. Install proper bulbs (not included) into each socket referring to the markings and/or labels on the fixture for maximum wattage.
- 10. Restore power to the installation point and retain this sheet for future reference.