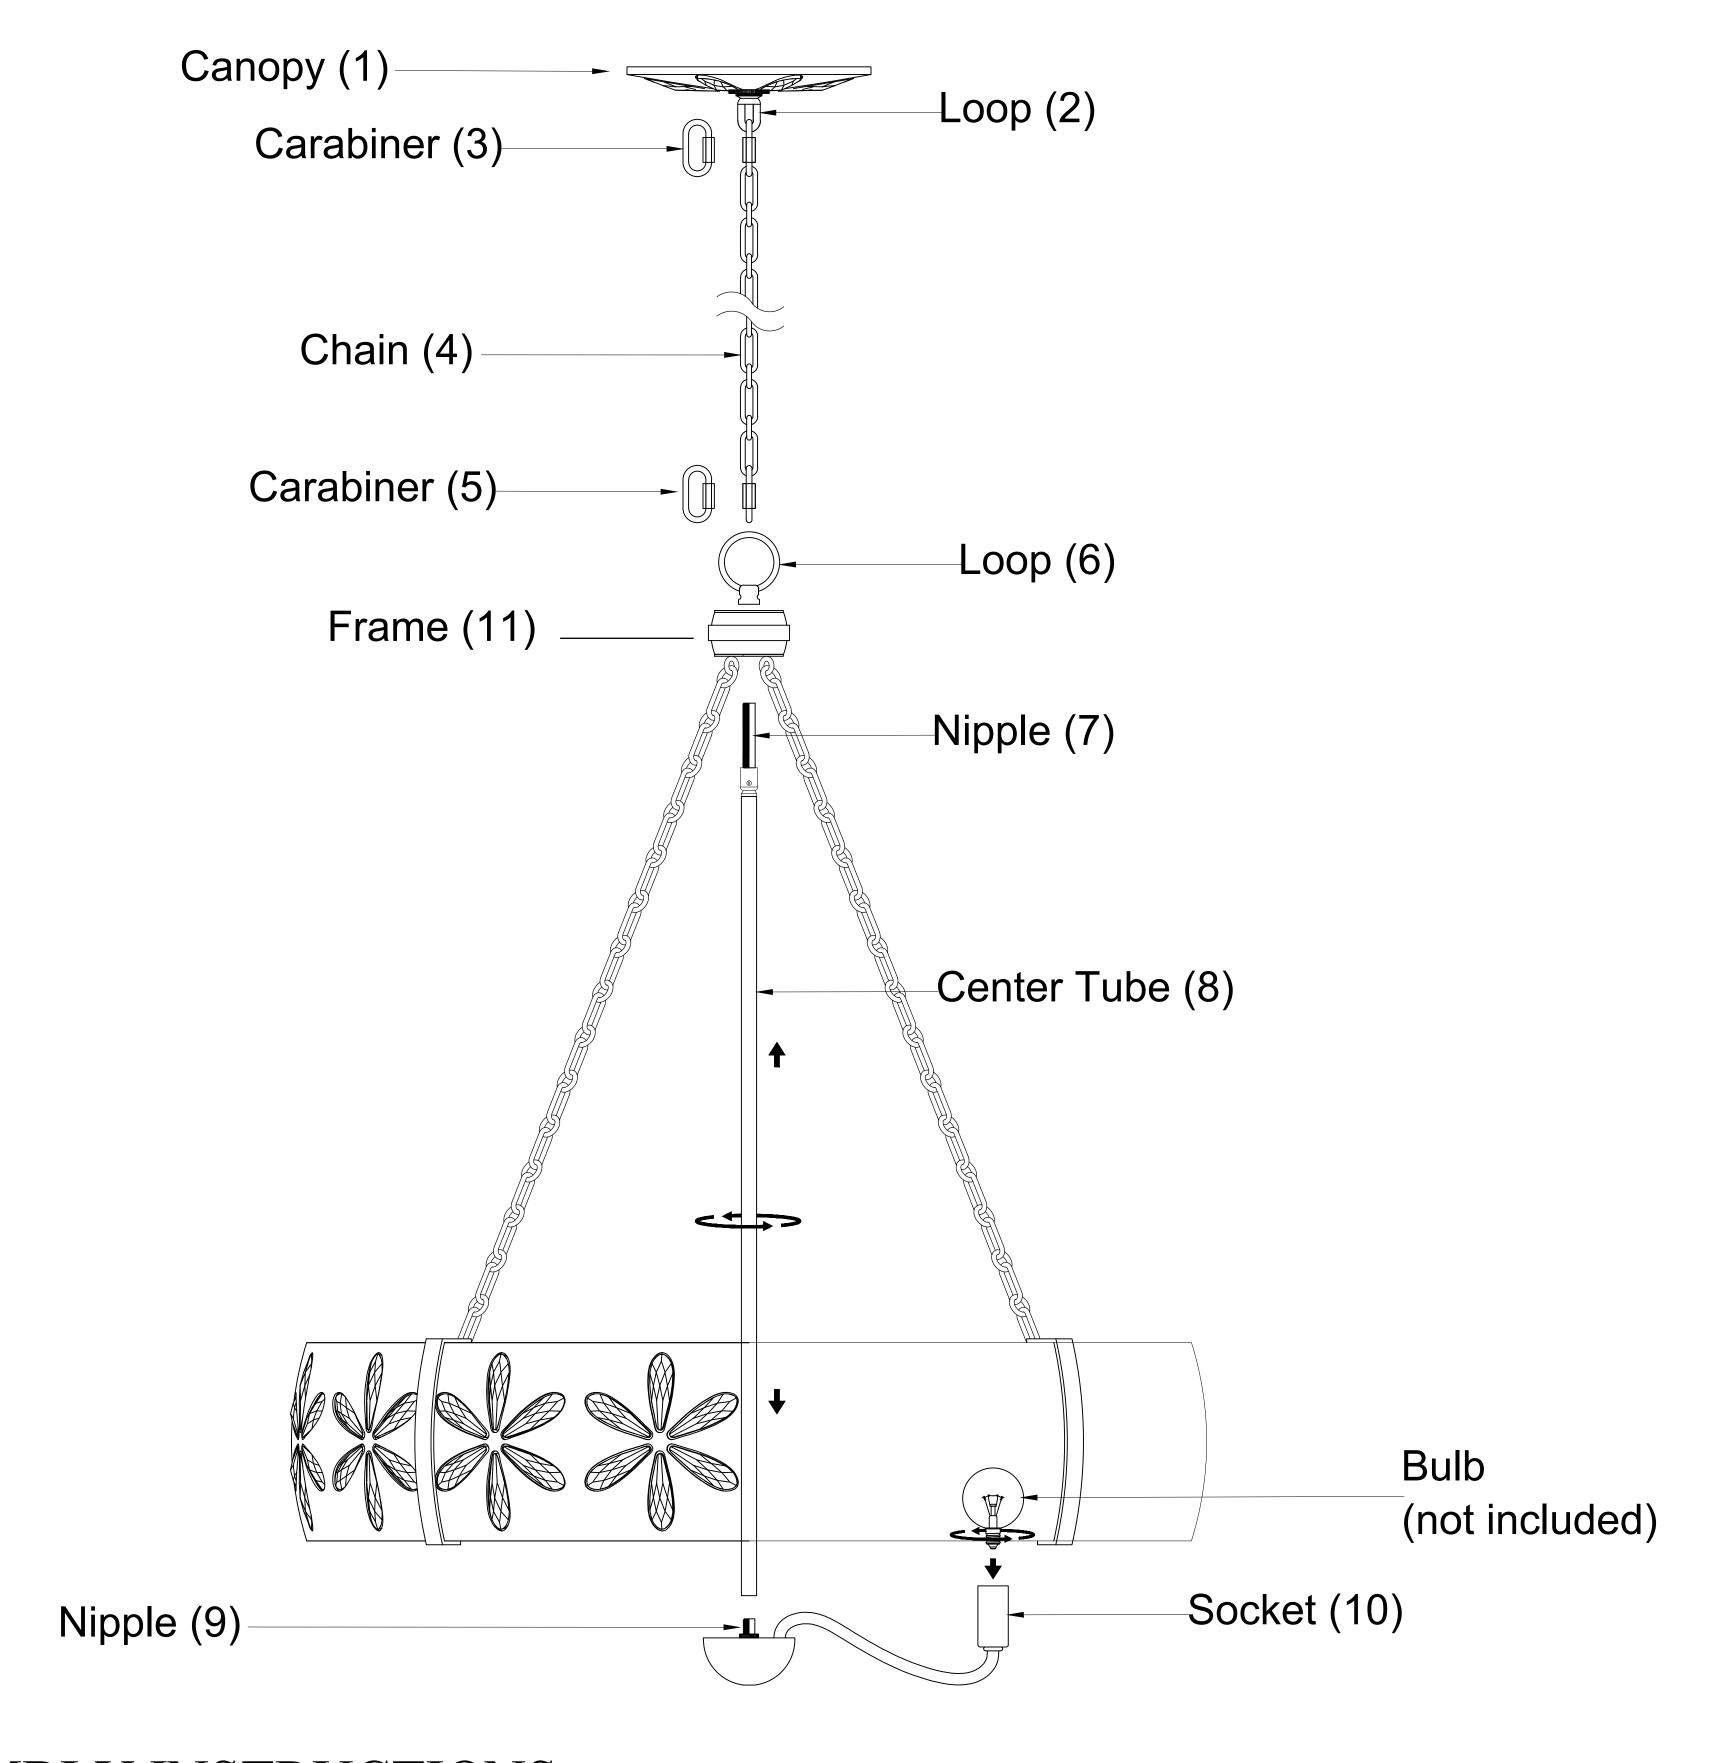

## ASSEMBLY INSTRUCTIONS

- 1. Carefully unpack and identify all parts referring to illustration for parts identification.
- 2. Turn the power to the installation point OFF.
- 3. Thread the Center Tube (8) into the Nipple (9).
- 4. Attach the Nipple (7) into the Frame (11) and secure with Loop (6).
- 5. Use Carabiner (5) to connect Loop (6) to Chain (4). Use Carabiner (3) to connect chain (4) to Loop (2) and twist the locking mechanism to secure.
- 6. Refer to the additional installation instructions included with the product for wiring and installation.
- 7. Install proper bulbs (not included) into each Socket (10) referring to the markings and/or labels on the fixture for maximum wattage.
- 8. Restore power to the installation point and retain this sheet for future reference.