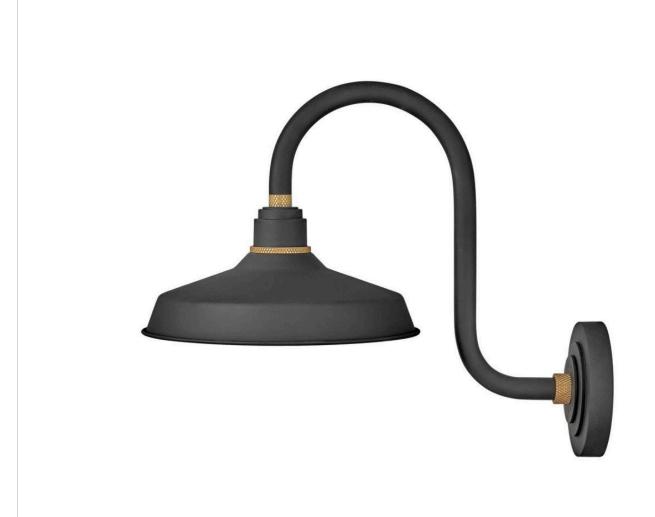

## FOUNDRY CLASSIC

SMALL TALL GOOSENECK BARN LIGHT

## 10362TK

Decidedly industrious, Foundry is reinventing purposeful lighting. Focused and direct, the sturdy aluminum shade features knurled brass details to offset the Gloss White, Museum Bronze or Textured Black finish while casting a uniform light. The simple, understated form plants a vintage aesthetic for both inside and outside spaces while offering mix and match options that customize the look.

FINISH: Textured Black

WIDTH: 12" HEIGHT: 17"

LIGHT SOURCE: Socket WATTAGE: 1-100w Med.

**HINKLEY** 33000 Pin Oak Parkway Avon Lake, OH 44012 **PHONE: (440) 653-5500** Toll Free: 1 (800) 446-5539 hinkley.com