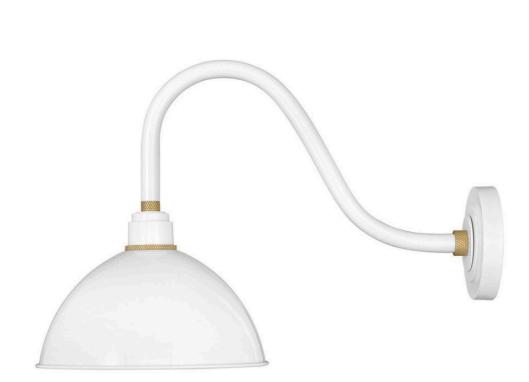

## FOUNDRY DOME

## MEDIUM GOOSENECK BARN LIGHT

## 10544GW

Decidedly industrious, Foundry is reinventing purposeful lighting. Focused and direct, the sturdy aluminum shade features knurled brass details to offset the Gloss White, Museum Bronze or Textured Black finish while casting a uniform light. The simple, understated form plants a vintage aesthetic for both inside and outside spaces while offering mix and match options that customize the look.

## HINKLEY

FINISH: Gloss White WIDTH: 12" HEIGHT: 17" LIGHT SOURCE: Socket WATTAGE: 1-100w Med.

HINKLEY 33000 Pin Oak Parkway Avon Lake, OH 44012 PHONE: (440) 653-5500 Toll Free: 1 (800) 446-5539 hinkley.com