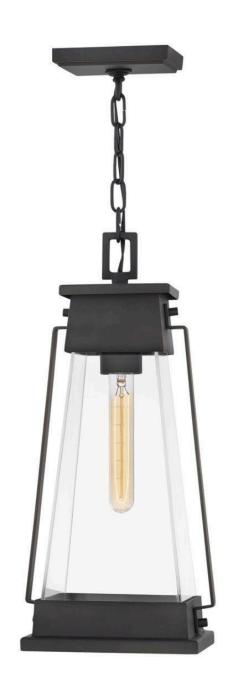

## **ARCADIA**

LARGE HANGING LANTERN

## 1138AC

Arcadia smartly transforms a classic carriage lantern into fresh, transitional design with bold features complemented by striking tapered glass. Constructed of durable aluminum in an Aged Copper Bronze finish, Arcadia is a statement-making style that will instantly enhance any exterior. Ideal for vintage filament bulbs.

FINISH: Aged Copper Bronze

GLASS: Clear WIDTH: 8.8" HEIGHT: 19.3"

LIGHT SOURCE: Socket WATTAGE: 1-100w Med.

**HINKLEY** 33000 Pin Oak Parkway Avon Lake, OH 44012 **PHONE: (440) 653-5500** Toll Free: 1 (800) 446-5539 hinkley.com