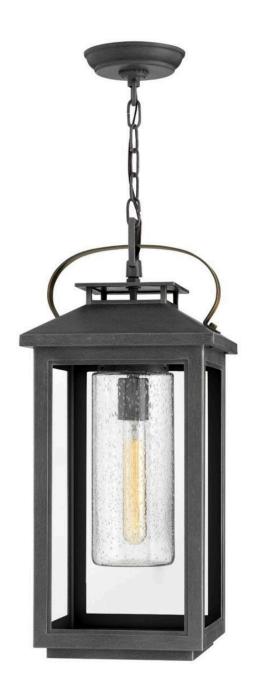

## **ATWATER**

MEDIUM HANGING LANTERN

## 1162AH

Classic and elegant, Atwater offers beauty and endurance. Constructed from a composite material and treated with an anti-fading agent, the updated coastal design incorporates elegant brass accents, handle, and an inner glass that creates a faux candle effect. The high performance finish is resistant to rust and corrosion with a 5-year warranty.

FINISH: Ash Bronze
GLASS: Clear Seedy

**WIDTH**: 9.5" **HEIGHT**: 21.5"

LIGHT SOURCE: Socket WATTAGE: 1-100w Med.

**HINKLEY** 33000 Pin Oak Parkway Avon Lake, OH 44012 **PHONE: (440) 653-5500** Toll Free: 1 (800) 446-5539 hinkley.com