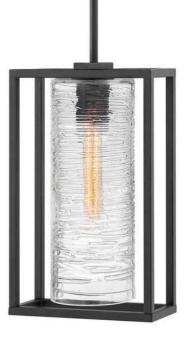

## 1252SK

The Pax lantern features a stunning clear, spun glass cylinder as a dramatic focal point, with its bold linear shape enclosed in a sleek geometric Satin Black frame. Pairing the modern minimalist design with an elongated vintage T-bulb is recommended to fully illuminate the glass and complement the overall aesthetic. FINISH: Satin Black GLASS: Clear Spun WIDTH: 9" HEIGHT: 15.3" DEPTH: 5" LIGHT SOURCE: Socket WATTAGE: 1-100w Med.