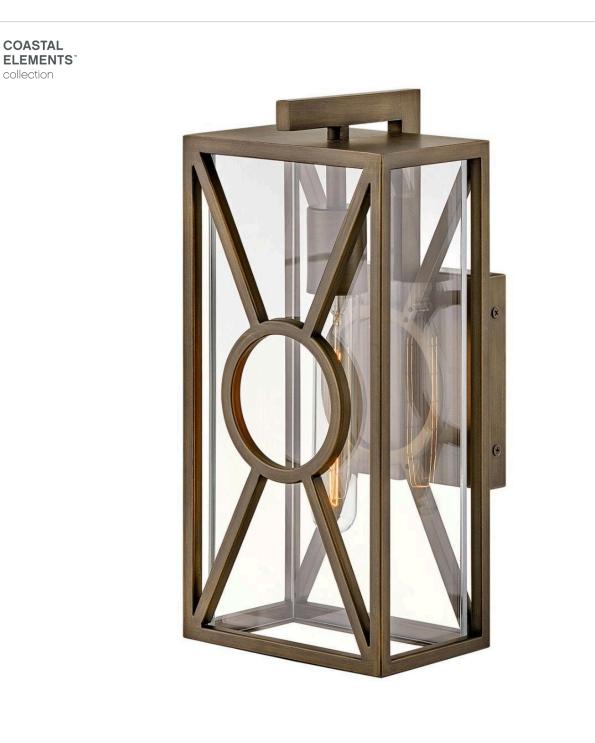

## BRIXTON

## SMALL WALL MOUNT LANTERN

## 18370BU

Make a bold statement in any outdoor setting with Brixton. Part of the Coastal Elements collection, its oversized frame features crisp and clean lines in a new Coastal Elements Burnished Bronze or Black finish, surrounding an elegant, mitered glass. Brixton's subtle details and unique design bring modern living to all outdoors spaces. The finish is resistant to rust and corrosion with a 5-year warranty.

## HINKLEY

FINISH: Burnished Bronze GLASS: Clear Mitered WIDTH: 6.8" HEIGHT: 14" LIGHT SOURCE: Socket WATTAGE: 1-100w Med.

HINKLEY 33000 Pin Oak Parkway Avon Lake, OH 44012 PHONE: (440) 653-5500 Toll Free: 1 (800) 446-5539 hinkley.com