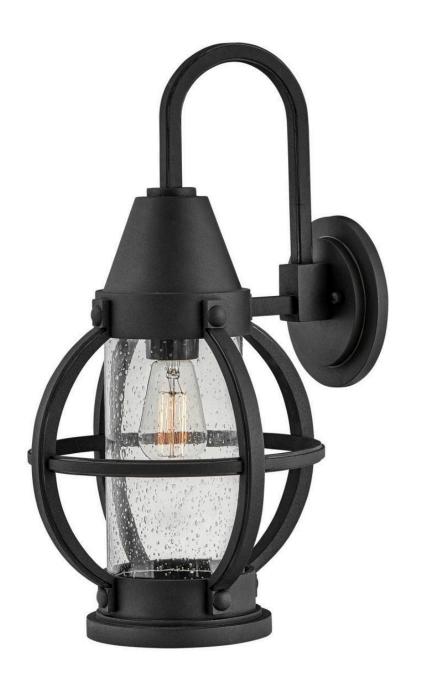

## 21005MB

Inspired by the traditional onion-style lantern, Chatham boasts a flair of nautical charm. Featuring a refined top scroll arm for a more casual and transitional style, it encompasses a gleaming, nautical seedy glass. Part of our Coastal Elements line, Chatham is designed to withstand even the harshest elements. It is available in a Museum Black finish that is resistant to rust and corrosion with a 5-year warranty.

FINISH: Museum Black
GLASS: Clear Seedy

**WIDTH**: 10.5" **HEIGHT**: 20"

LIGHT SOURCE: Socket WATTAGE: 1-60w Med.

HINKLEY 33000 Pin Oak Parkway Avon Lake, OH 44012 **PHONE: (440) 653-5500** Toll Free: 1 (800) 446-5539 hinkley.com