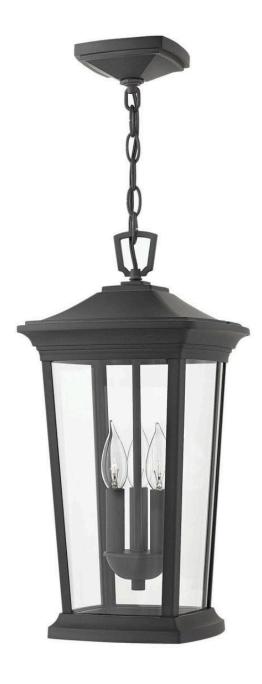

## 2362MB-LL

Bromley's handsome silhouette features an updated traditional design that combines elegant and stately details. These dignified die-casted aluminum fixtures convey sophistication in a Museum Black finish that complements any façade. Specialty touches such as a "Shepherd's Hook" decorative scrolled arm and multiple mounting points highlight Bromley's homage to tradition and quality.

## HINKLEY

FINISH: Museum Black GLASS: Clear WIDTH: 10" HEIGHT: 19.3" LIGHT SOURCE: LED Lamp WATTAGE: 3-4w Cand. LED \*Included

HINKLEY 33000 Pin Oak Parkway Avon Lake, OH 44012 PHONE: (440) 653-5500 Toll Free: 1 (800) 446-5539 hinkley.com