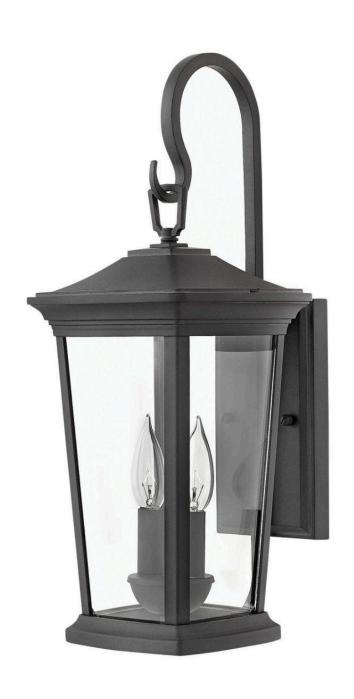

## **BROMLEY**

MEDIUM WALL MOUNT LANTERN

## 2364MB-LL

Bromley's handsome silhouette features an updated traditional design that combines elegant and stately details. These dignified die-casted aluminum fixtures convey sophistication in a Museum Black finish that complements any façade. Specialty touches such as a "Shepherd's Hook" decorative scrolled arm and multiple mounting points highlight Bromley's homage to tradition and quality.

FINISH: Museum Black

GLASS: Clear WIDTH: 8" HEIGHT: 20"

**LIGHT SOURCE**: LED Lamp

WATTAGE: 2-4w Cand. LED \*Included

**HINKLEY** 33000 Pin Oak Parkway Avon Lake, OH 44012 **PHONE: (440) 653-5500** Toll Free: 1 (800) 446-5539 hinkley.com