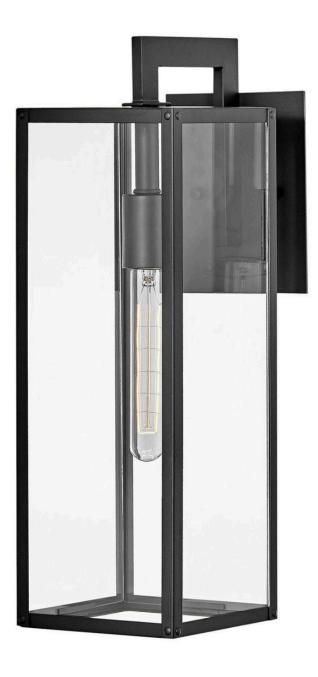

## MAX

MEDIUM WALL MOUNT LANTERN

## 2594BK-LL

Simple, clean-cut, yet captivating, Max is an instant classic, perfect for a myriad of outdoor spaces. Max's simple construction and hand welded aluminum frame embodies the modern inspiration behind the design. Surrounded by clear glass panels, it yields architectural simplicity for the touch of contemporary we crave.

## HINKLEY

FINISH: Black GLASS: Clear WIDTH: 6" HEIGHT: 18.5" LIGHT SOURCE: LED Lamp WATTAGE: 1-5w Med. LED \*Included

HINKLEY 33000 Pin Oak Parkway Avon Lake, OH 44012 PHONE: (440) 653-5500 Toll Free: 1 (800) 446-5539 hinkley.com