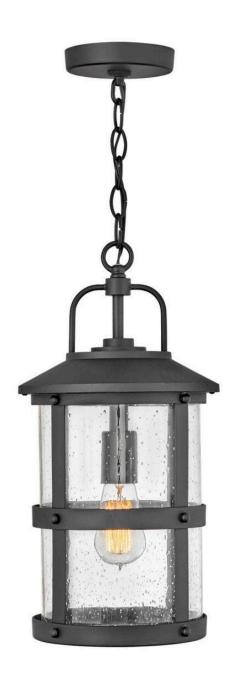

## 2682BK-LL

The look is relaxed, but the components of Lakehouse are quietly satisfying. Lakehouse features a distressed, Aged Zinc with Driftwood Gray and Black finish accompanied by clear seedy glass. Cast aluminum construction ensures Lakehouse will withstand for years. Blissfully simple, yet all the details are memorable.

FINISH: Black

GLASS: Clear Seedy

**WIDTH**: 9" **HEIGHT**: 17.8"

LIGHT SOURCE: LED Lamp

WATTAGE: 1-5w Med. LED \*Included

**HINKLEY** 33000 Pin Oak Parkway Avon Lake, OH 44012 **PHONE: (440) 653-5500** Toll Free: 1 (800) 446-5539 hinkley.com