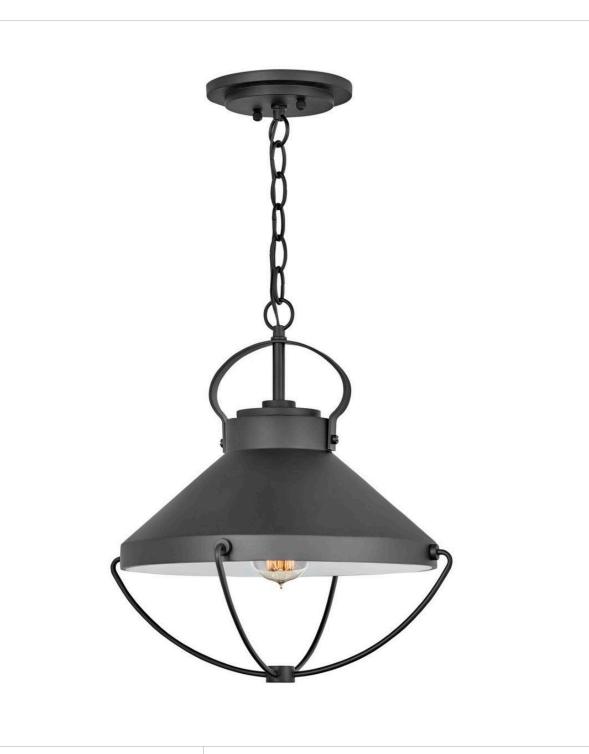

## 2692BK

The outdoor lantern version of the Crew interior pendant evokes a nautical feeling. Chicly designed with a hint of coastal panache, the roof and wire cage are inspired by vintage maritime lighting. Crew's striking Black finish and inner white shade provide optimal illumination and complement a variety of facades from modern to rustic to coastal.

FINISH: Black
WIDTH: 15"
HEIGHT: 15.8"

LIGHT SOURCE: Socket WATTAGE: 1-100w Med.

**HINKLEY** 33000 Pin Oak Parkway Avon Lake, OH 44012 **PHONE: (440) 653-5500** Toll Free: 1 (800) 446-5539 hinkley.com