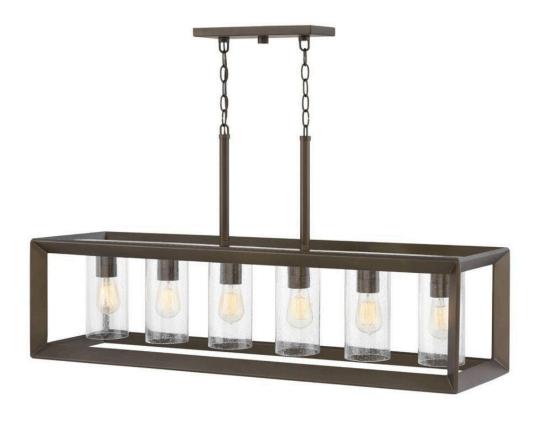

## **RHODES**

SIX LIGHT LINEAR

## 29306WB-LL

Rhodes exudes warmth and a handsome appeal with a clean, transitional design and generous proportions.

Perfectly suited for either exterior or interior spaces, the Warm Bronze finish and clear seedy glass perfectly complement the robust framework. Vintage inspired filament bulbs are recommended to complement these designs.

FINISH: Warm Bronze
GLASS: Clear Seedy

WIDTH: 42.3" HEIGHT: 21.3" DEPTH: 12"

**LIGHT SOURCE**: LED Lamp

WATTAGE: 6-5w Med. LED \*Included

HINKLEY 33000 Pin Oak Parkway Avon Lake, OH 44012 **PHONE: (440) 653-5500** Toll Free: 1 (800) 446-5539 hinkley.com