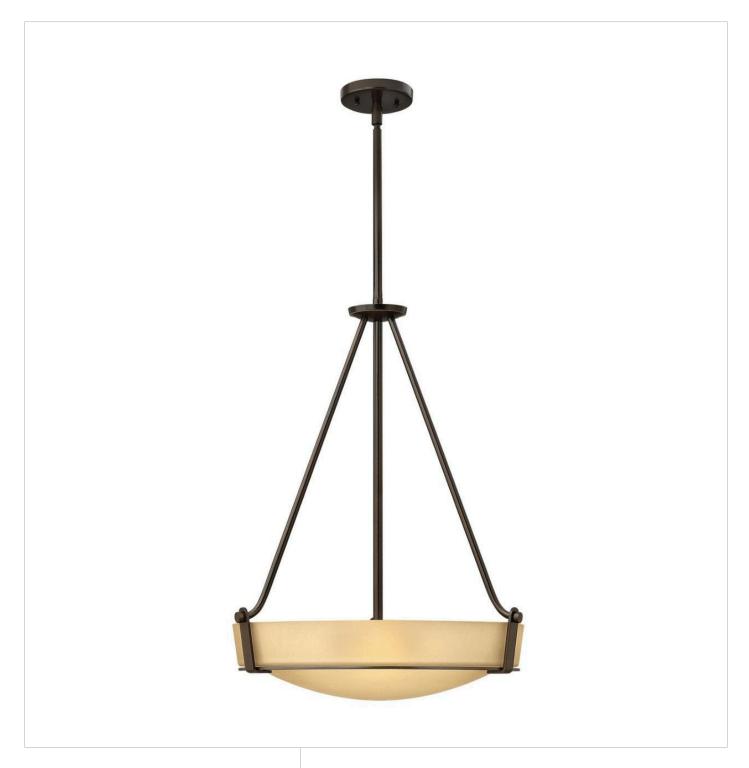

## MEDIUM PENDANT | 32220B

Hathaway's striking design features a bold shade held in place by three intersecting, floating arms with unique forged uprights and ring detail for a modern style. Available in Heritage Brass with etched glass, Olde Bronze with etched glass, Olde Bronze with etched mber glass and Antique Nickel with etched glass.

**FINISH**: Olde Bronze **GLASS**: Etched Amber

**WIDTH**: 20.8" **HEIGHT**: 26.5"

LIGHT SOURCE: Socket WATTAGE: 4-100w Med.

**HINKLEY** 33000 Pin Oak Parkway Avon Lake, OH 44012 **PHONE: (440) 653-5500** Toll Free: 1 (800) 446-5539 hinkley.com