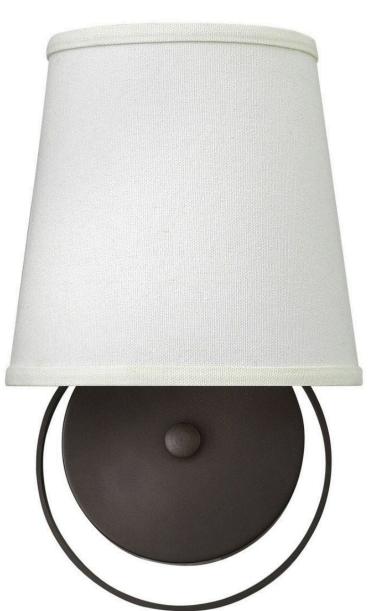

## HINKLEY

FINISH: Buckeye Bronze SHADE: Off-White Linen WIDTH: 7" HEIGHT: 11.5" LIGHT SOURCE: Socket WATTAGE: 1-60w Cand.

HINKLEY 33000 Pin Oak Parkway Avon Lake, OH 44012 PHONE: (440) 653-5500 Toll Free: 1 (800) 446-5539 hinkley.com