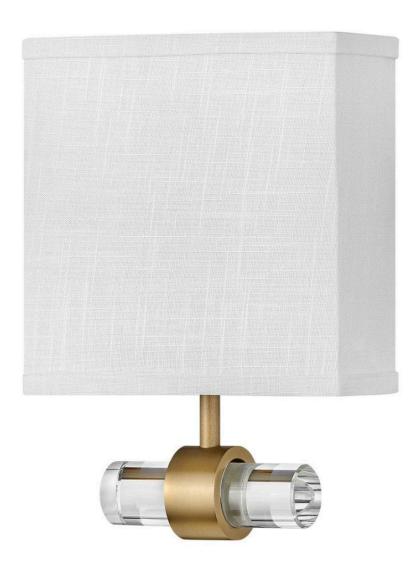

## LUSTER OFF WHITE

SINGLE LIGHT SCONCE

## 41602HB

Inspired by its lustrous appeal, Luster is a supremely suitable wall sconce for a variety of hospitality or residential settings. Luster features a clear glass rod with chic beveled ends, and comes in either a Brushed Nickel or Heritage Brass finish met with an Off White Linen or Heather Gray Linen shade. This LED sconce is fully dimmable and ADA compliant.

**FINISH**: Heritage Brass **SHADE**: Off White Linen

WIDTH: 8"
HEIGHT: 11.8"

LIGHT SOURCE: Integrated LED WATTAGE: 16w LED \*Included

**HINKLEY** 33000 Pin Oak Parkway Avon Lake, OH 44012 **PHONE: (440) 653-5500** Toll Free: 1 (800) 446-5539 hinkley.com