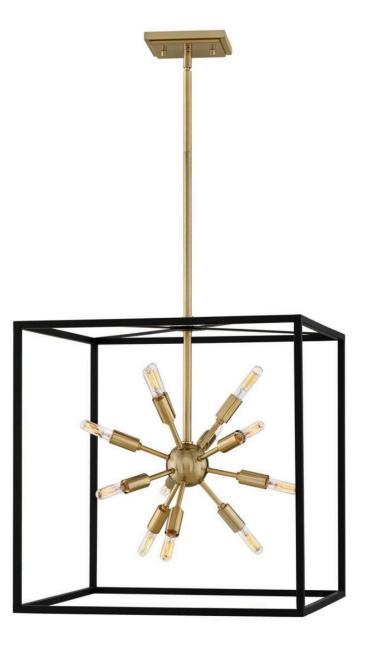

## **AROS**

MEDIUM OPEN FRAME PENDANT

## 46314BLK

Some views are better than others. The striking Aros pendant showcases a provocative mid-century modern starburst cluster in a luxurious Warm Brass finish framed by an articulating, angular cage in prominent Black. For added drama, the sophisticated multi-tiered pendants dazzle with dimension to fill unique spaces or higher ceilings. Aros is part of the Lisa McDennon Collection.

FINISH: Black\*
WIDTH: 20"
HEIGHT: 21"

**LIGHT SOURCE**: Socket **WATTAGE**: 12-40w Cand.

**HINKLEY** 33000 Pin Oak Parkway Avon Lake, OH 44012 **PHONE: (440) 653-5500** Toll Free: 1 (800) 446-5539 hinkley.com