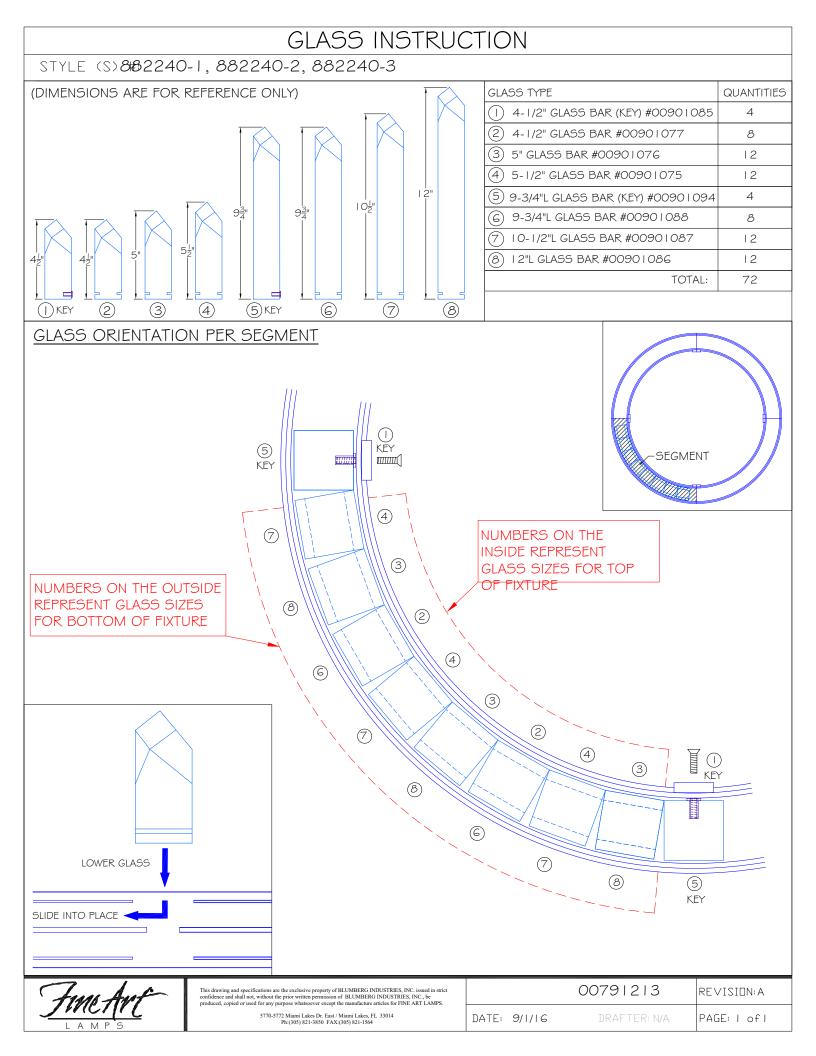

## **CUSTOMER REFERENCE DRAWING**



TOP VIEW



FRONT VIEW

## STYLE CONFIGURATIONS:

-1ST (SILVER) -2ST (GOLD) -3ST (BRONZE)

FINE ART LAMPS° - EST. 1940

This drawing, specifications and the product depicted are the exclusive property of FINE ART LAMPS®. In compliance with US copyright and patent requirements, notice is hereby given that this document and the product depicted shall not be copied, altered or used in any manner without the expressed written consent of FINE ART LAMPS<sup>®</sup>. www.fineartlamps.com
Tel:(305) 821-3850 Fax:(305) 821-1564

STYLE NUMBER:

882240

DATE:

9/9/2016