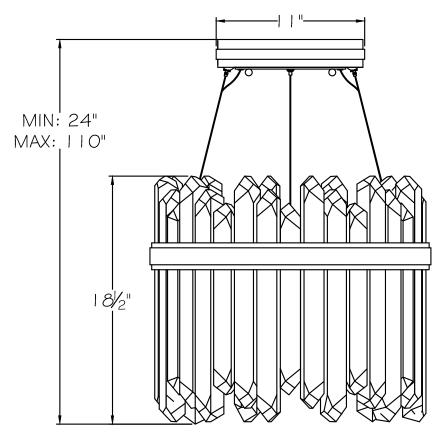

## **CUSTOMER REFERENCE DRAWING**



TOP VIEW



FRONT VIEW

## STYLE CONFIGURATIONS:

-1ST (SILVER) -2ST (GOLD) -3ST (BRONZE)

FINE ART LAMPS° - EST. 1940

This drawing, specifications and the product depicted are the exclusive property of FINE ART LAMPS®. In compliance with US copyright and patent requirements, notice is hereby given that this document and the product depicted shall not be copied, altered or used in any manner without the expressed written consent of FINE ART LAMPS<sup>®</sup>. www.fineartlamps.com
Tel:(305) 821-3850 Fax:(305) 821-1564

STYLE NUMBER:

882240

DATE:

9/9/2016