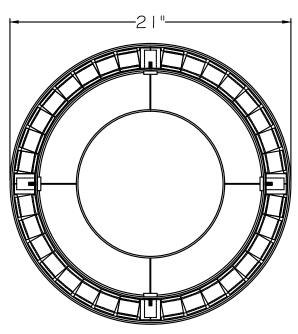

## **CUSTOMER REFERENCE DRAWING**



TOP VIEW



FRONT VIEW

## STYLE CONFIGURATIONS:

-1ST (SILVER) -2ST (GOLD) -3ST (BRONZE)

FINE ART LAMPS° - EST. 1940

This drawing, specifications and the product depicted are the exclusive property of FINE ART LAMPS®. In compliance with US copyright and patent requirements, notice is hereby given that this document and the product depicted shall not be copied, altered or used in any manner without the expressed written consent of FINE ART LAMPS<sup>®</sup>. www.fineartlamps.com
Tel:(305) 821-3850 Fax:(305) 821-1564

STYLE NUMBER:

882240

DATE:

9/9/2016