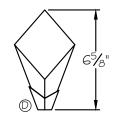

- EST. 1940 -

9/18/19

| GENERAL               |            |                     |            |
|-----------------------|------------|---------------------|------------|
| GLASS TYPE            | STEM COLOR | GLASS TYPE          | STEM COLOR |
| (A) CRYSTAL #00300940 | BLACK      | D CRYSTAL #00300943 | BLUE       |
| B CRYSTAL #00300941   | ORANGE     | E CRYSTAL #00300944 | GREEN      |
| © CRYSTAL #00300942   | YELLOW     |                     |            |