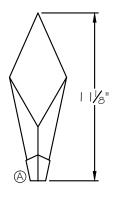

- EST. 1940 -

9/18/19

| GENERAL               |            |                     |            |
|-----------------------|------------|---------------------|------------|
| GLASS TYPE            | STEM COLOR | GLASS TYPE          | STEM COLOR |
| (A) CRYSTAL #00300940 | BLACK      | D CRYSTAL #00300943 | BLUE       |
| B CRYSTAL #00300941   | ORANGE     | E CRYSTAL #00300944 | GREEN      |
| © CRYSTAL #00300942   | YELLOW     |                     |            |