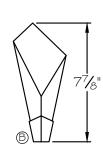

- EST. 1940 -

9/18/19

| GENERAL               |            |                     |            |
|-----------------------|------------|---------------------|------------|
| GLASS TYPE            | STEM COLOR | GLASS TYPE          | STEM COLOR |
| (A) CRYSTAL #00300940 | BLACK      | D CRYSTAL #00300943 | BLUE       |
| B CRYSTAL #00300941   | ORANGE     | E CRYSTAL #00300944 | GREEN      |
| © CRYSTAL #00300942   | YELLOW     |                     |            |