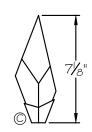

- EST. 1940 -

9/18/19

| GENERAL               |            |                     |            |
|-----------------------|------------|---------------------|------------|
| GLASS TYPE            | STEM COLOR | GLASS TYPE          | STEM COLOR |
| (A) CRYSTAL #00300940 | BLACK      | D CRYSTAL #00300943 | BLUE       |
| B CRYSTAL #00300941   | ORANGE     | E CRYSTAL #00300944 | GREEN      |
| © CRYSTAL #00300942   | YELLOW     |                     |            |