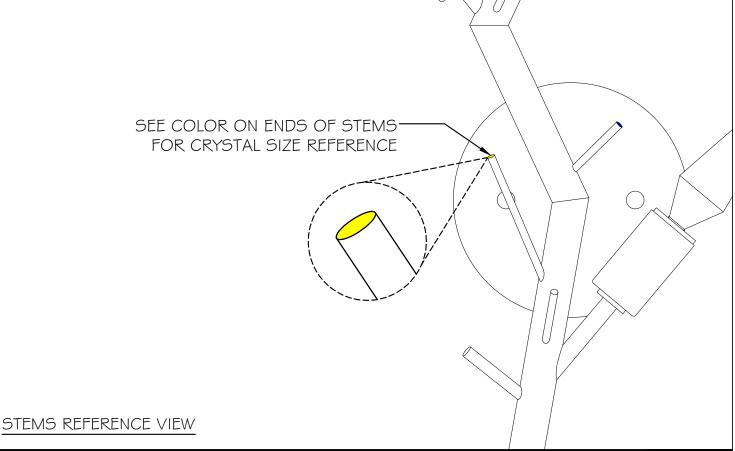

- EST. 1940 -

9/18/19

| GENERAL               |            |                     |            |
|-----------------------|------------|---------------------|------------|
| GLASS TYPE            | STEM COLOR | GLASS TYPE          | STEM COLOR |
| (A) CRYSTAL #00300940 | BLACK      | D CRYSTAL #00300943 | BLUE       |
| B CRYSTAL #00300941   | ORANGE     | E CRYSTAL #00300944 | GREEN      |
| © CRYSTAL #00300942   | YELLOW     |                     |            |

www.fineartlamps.com TEL:(305) 821-3850 STYLE NUMBER:

**GENERAL** 

PART NUMBER:

FORET CRYSTAL REFERENCE