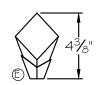

## **CUSTOMER REFERENCE DRAWING** TOP VIEW 13/4 FRONT VIEW STYLE CONFIGURATIONS: -1ST (SILVER + WHITE SHADE) -2ST (GOLD + BEIGE SHADE) -11ST (SILVER + BLACK SHADE) -21ST (GOLD + BLACK SHADE) STYLE NUMBER: This drawing, specifications and the product depicted are the exclusive property of FINE ART LAMPS®. In compliance FINE with US copyright and patent requirements, notice is hereby given that this document and the product depicted shall not be copied, altered or used in any manner without the expressed written consent of FINE ART LAMPS<sup>®</sup>. 909220 ART DATE: www.fineartlamps.com LAMPS° Tel:(305) 821-3850 Fax:(305) 821-1564