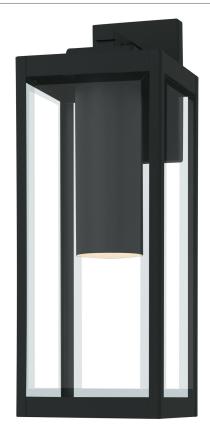

### **WVR8007EK**

Westover 1-Light Earth Black Outdoor Wall Lantern Earth Black

### **DIMENSIONS**

Dimensions: 7.00" W x 20.00" H x 8.50" D

Backplate Dimensions: 7.00"H x 4.50"W

Weight: 8.91 lbs

# **DETAILS**

Material: STEEL

Glass/Shade Description: Clear Beveled

Glass - Glass - Beveled